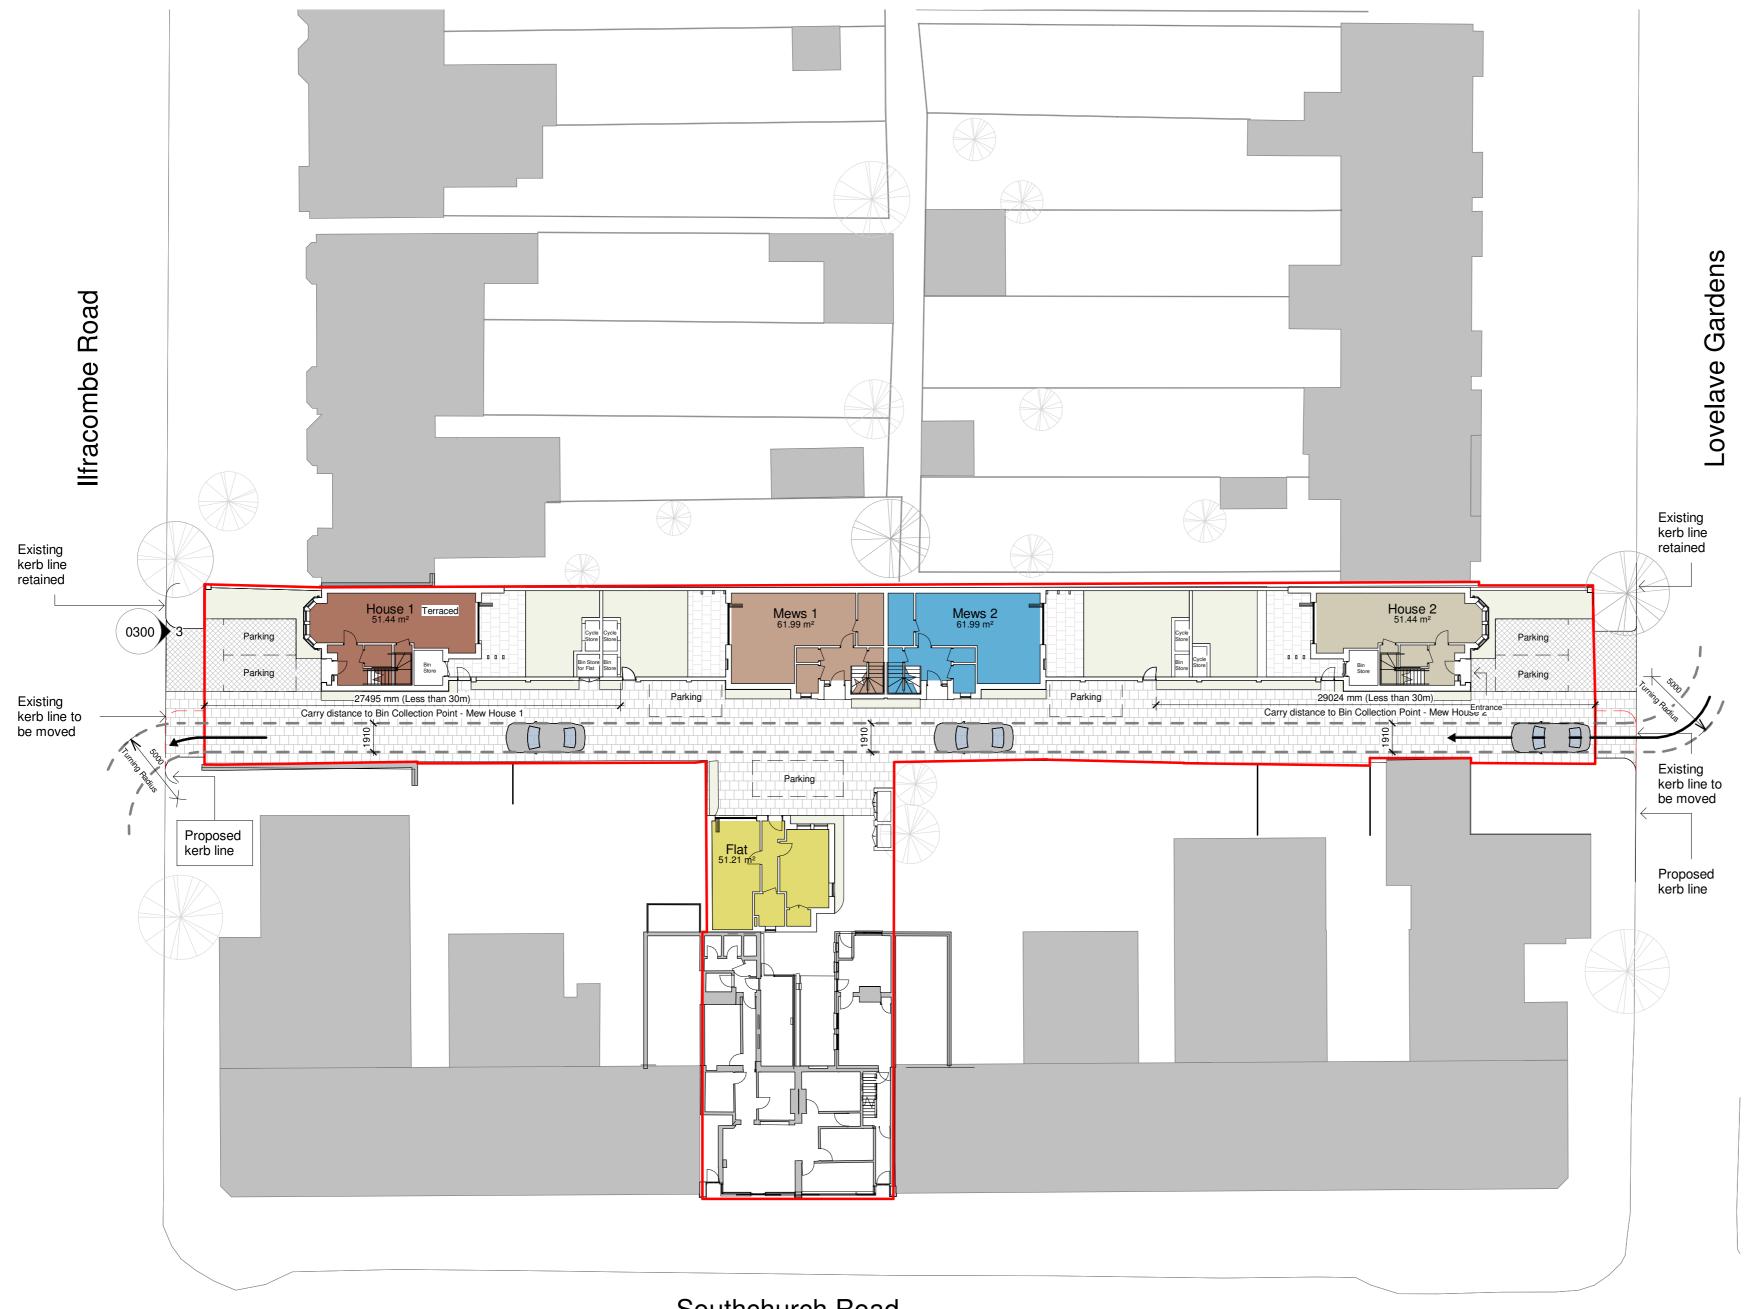

Southchurch Road

## Project Title Southchurch Road 613-619 Southchurch Road Southend SS1 2PN

Drawing Title

Proposed Ground Floor Site Plan

| Scale             | Sheet | Drawn       | Check | ked      | Date | e |
|-------------------|-------|-------------|-------|----------|------|---|
| 1 : 250           | A2    | DH          | IS    |          |      |   |
| Status            | Pro   | Project No. |       |          |      |   |
| PLANNING          | 43    | 4370        |       |          |      |   |
| Drawing Reference | Dra   | wing        | No.   | Revision |      |   |
| SCR-AWW-A-        | 02    | 20          | 0     | Е        |      |   |